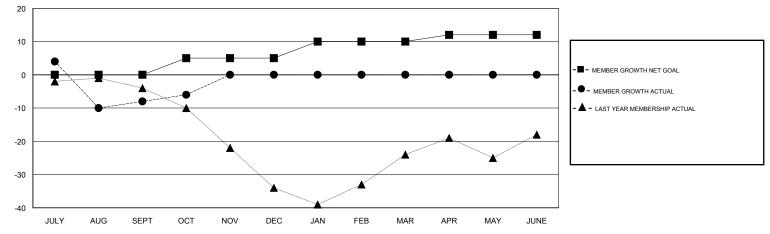

#### LOCATION MISSOURI GMT CA Clubs Members RESULTS FOR 2018-2019 RESULTS FOR 2018-2019 NEW CLUB GOAL NEW CLUBS DROPPED CLUBS MEMBER GROWTH NET MEMBER GROWTH DROPPED QUARTER QUARTER GOAL ACTUAL MEMBERS ACTUAL (including transfers) 0 0 0 0 30 33 JULY/AUG/SEPT JULY/AUG/SEPT 0 0 0 5 8 OCT/NOV/DEC 4 OCT/NOV/DEC 0 0 0 5 0 0 JAN/FEB/MAR JAN/FEB/MAR 0 0 0 2 0 0 APR/MAY/JUNE APR/MAY/JUNE

### GOALS AND ACTUAL MEMBERS CUMULATIVE

| DROPPED CLUBS: 0             | 13 CLUBS OF 38 ADDED 1 OR MORE<br>NEW MEMBERS | GENDER DISTRIBUTION   MALE 1,149 (80.46%)   FEMALE 279 (19.54%) |     |
|------------------------------|-----------------------------------------------|-----------------------------------------------------------------|-----|
| DROPPED MEMBERS              |                                               | Women Percentage Fiscal Year Goal: 19%                          |     |
| DECEASED 3                   | CLICK HERE FOR CUMULATIVE                     | TOTAL FAMILY UNIT MEMBERS                                       | 218 |
| CLUB CANCELLED 0<br>OTHER 34 | MEMBERSHIP DATA                               | FAMILY MEMBERS PAYING HALF                                      | 112 |
| TOTAL 37                     |                                               |                                                                 |     |